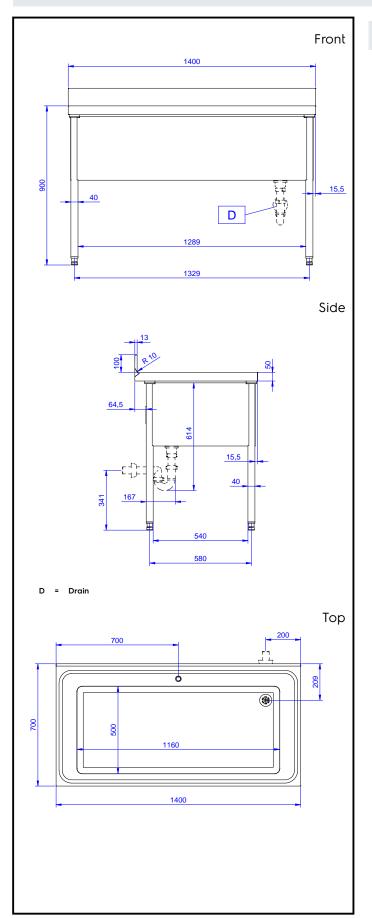

# **Key Information:**

External dimensions, Width:

132815 (VLP1401SPN) 1400 mm
External dimensions, Depth: 700 mm
External dimensions, Height: 1000 mm
Upstand Dimensions, Height: 13 mm
Upstand Dimensions, Radius: R=10
Bowls number 1

Bowl dimensions 1160x500xH400

Worktop thickness: 50 mm Net weight: 60 kg